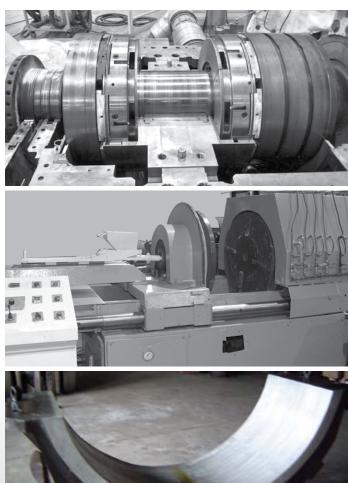

#### **Centrifugal Casting**

- Equipped with a machine designed pecifically for centrifugal casting of white metal
- Casting capacity: Ø 800 mm x 1200 mm long
- Quality and reliability are never compromised as this process is combined with a robust workflow that involves grit blasting and submerged tinning

#### **Repair Services**

- All types of white metal lined bearings can be repaired
- Comprehensive inspection reports are provided
- Re-metaling by centrifugal casting, gravity casting or TIG overlay
- NDT inspection acceptance criteria as per ISO 4386 standard
- Reliable quality control and quality assurance

#### **Manufacturing Services**

- All types of white metal lined bearings can be manufactured
- Complete turnkey solution can be provided from engineering till finished product
- CNC and EDM machines are used for the manufacturing of bearings
- Committed to quick turnaround and high product quality