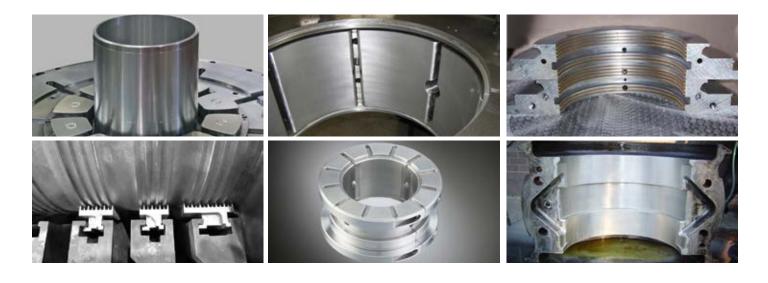

#### **Bearing Types Serviced**

- Journal Bearings (Plain and Multi-lobe)
- Tilt Pad Journal Bearings
- Thrust Bearings
- Tilt Pad Thrust Bearings
- Self-leveling Thrust Bearings
- Pedestal Bearings
- Trunnion Bearings
- Slide Shoe Bearings
- Stern Tube Bearings

#### **Repair Services**

- All types of white metal lined bearings can be repaired
- Comprehensive inspection reports are provided
- Re-metaling by centrifugal casting, gravity casting or TIG overlay
- NDT inspection acceptance criteria as per ISO 4386 standard
- Reliable quality control and quality assurance

#### **Manufacturing Services**

- All types of white metal lined bearings can be manufactured
- Complete turnkey solution can be provided from engineering till finished product
- CNC and EDM machines are used for the manufacturing of bearings
- Committed to quick turnaround and high product quality